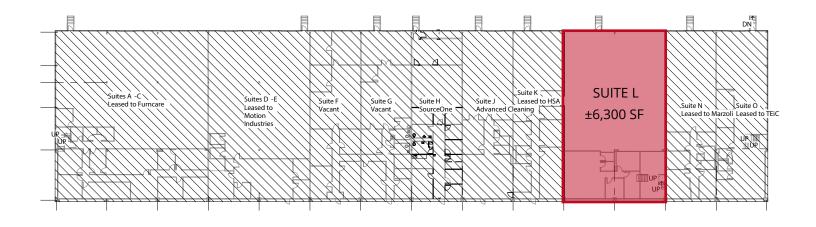

## Suite L

Warehouse space

Office space

Warehouse space: ±5,100 SF

Office space: ±1,200 SF

- Highway facing
- Easy to adapt space for specific users
- Two 10' x 10' dock-high doors with edge of dock levers
- Trench floor drain in warehouse floor
- 24' ceilings
- Protected rear parking and dock access