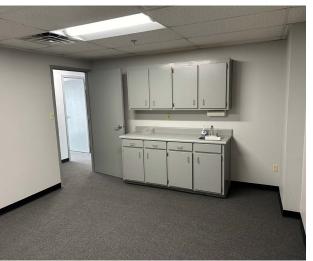

## Suite L

Warehouse space

Office space

Warehouse space: ±5,100 SF

Office space: ±1,200 SF

- Highway facing
- Easy to adapt space for specific users
- Two 10' x 10' dock-high doors with edge of dock levers
- Trench floor drain in warehouse floor
- 24' ceilings
- Protected rear parking and dock access