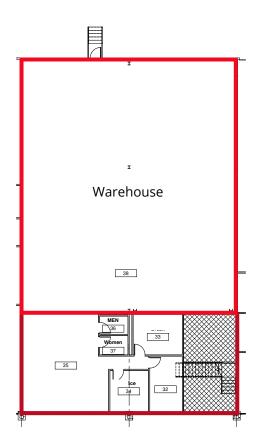

## Suite L

Warehouse space

Office space

Warehouse space: ±5,100 SF

Office space: ±1,200 SF

- Highway facing
- Easy to adapt space for specific users
- Two 10' x 10' dock-high doors with edge of dock levers
- Trench floor drain in warehouse floor
- 24' ceilings
- Protected rear parking and dock access