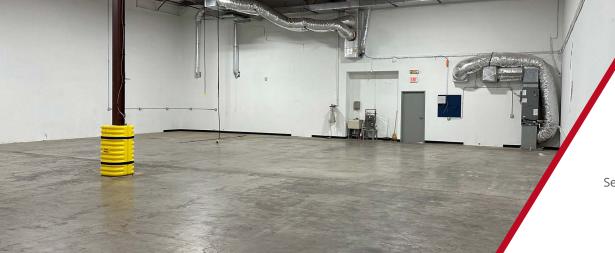

- · Existing floor plan can be modified
- 24' clear heights in warehouse
- Fire protection
- · Ample surface parking

- AT&T/Charter fiber available
- Two 10' x 10' dock-high doors
- Business 85 access
- Lease rate: contact brokers

## Suite L

Warehouse space

Office space

Warehouse space: ±5,100 SF

Office space: ±1,200 SF

- Highway facing
- Easy to adapt space for specific users
- Two 10' x 10' dock-high doors with edge of dock levers
- Trench floor drain in warehouse floor
- 24' ceilings
- Protected rear parking and dock access