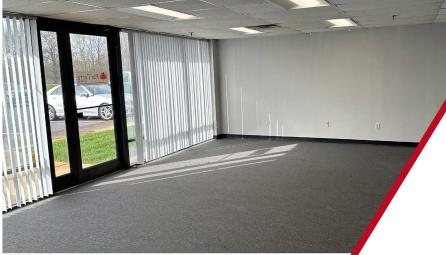

## Suite L

Warehouse space

Office space

Warehouse space: ±5,100 SF

Office space: ±1,200 SF

- Highway facing
- Easy to adapt space for specific users
- Two 10' x 10' dock-high doors with edge of dock levers
- Trench floor drain in warehouse floor
- 24' ceilings
- Protected rear parking and dock access