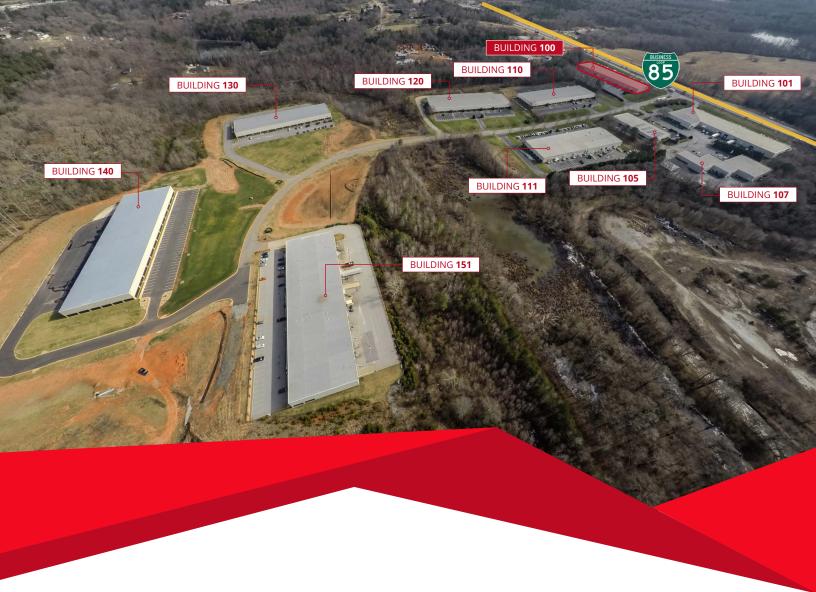

# One ±6,300 SF Flex Space for Lease

Corporate Center offers several move-in ready flex units for lease. Building 100 currently offers one  $\pm 6,300$ -square-foot flex suite. The property is ideally located off Business 85 between Charlotte, NC and Atlanta, GA.