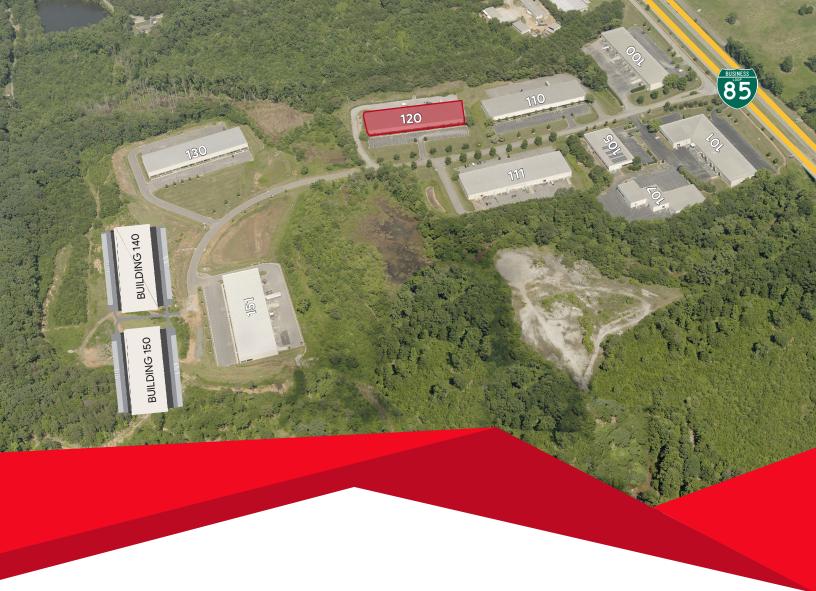

### FOR LEASE | 120 CORPORATE DRIVE, SUITES A-J | SPARTANBURG, SC

# ±11,100 SF - ±38,000 SF Flex Space for Lease

Corporate Center offers several move-in ready flex units for lease. Building 120 currently offers 2 suites that can be combined for a total of ±38,000 square feet. The property is ideally located off Business 85 between Charlotte, NC and Atlanta, GA.