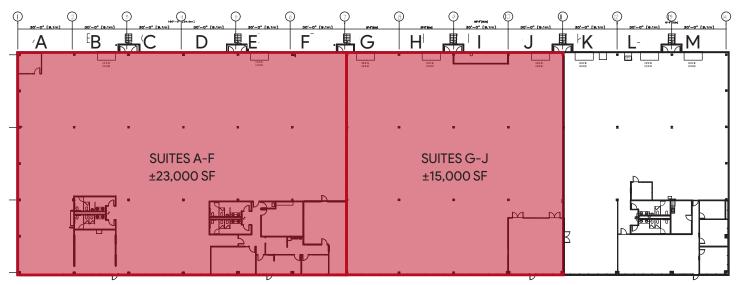

## Floor Plan

\*Suites can be combined up to ±38,000 SF \*Floor plans can be customized

Copyright © 2021 Colliers International. Information herein has been obtained from sources deemed reliable, however its accuracy cannot be guaranteed. The user is required to conduct their own due diligence and verification.