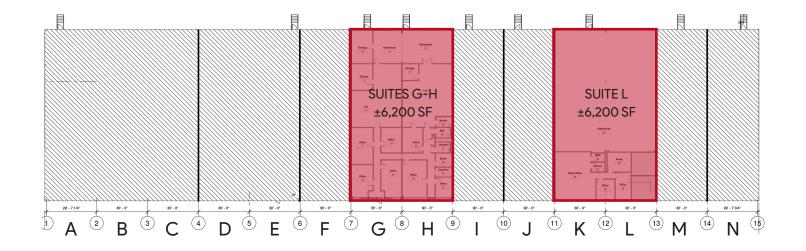

## Suite G-H

Office space

Lab space

Warehouse space

Office & lab space: ±4,830 SF

• Warehouse space: ±1,370 SF

Highway facing

• Former inspection & testing location

VCT floors

• Easily usable as office space

• Easy to adapt space for specific users

## Suite L

Office space

Warehouse space

Office space: ±1,350 SF

Warehouse space: ±4,650 SF

- Highway facing
- Two dock-high doors
- 24' ceilings
- Set up for distribution or assembly
- Protected rear parking and dock access