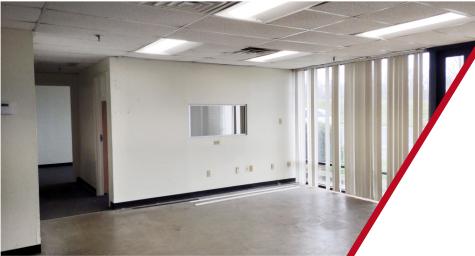

## Suite G-H

Office space

Lab space

Warehouse space

Office & lab space: ±4,830 SF

• Warehouse space: ±1,370 SF

Highway facing

• Former inspection & testing location

VCT floors

• Easily usable as office space

• Easy to adapt space for specific users