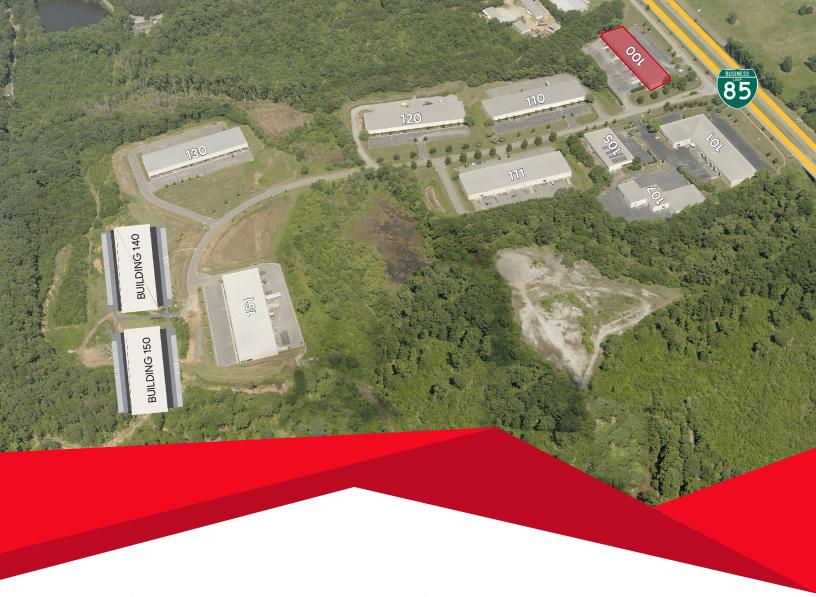

FOR LEASE | 100 CORPORATE DRIVE, SUITES G-H & SUITE L | SPARTANBURG, SC

## Two ±6,200 SF Flex Spaces for Lease

Corporate Center offers several move-in ready flex units for lease. Building 100 currently offers 2 separate  $\pm 6,200$ -square-foot suites. The property is ideally located off Business 85 between Charlotte, NC and Atlanta, GA.

- · Existing floor plan can be modified
- 24' clear heights in warehouse
- Fire protection
- Ample surface parking

- AT&T/Charter fiber available
- Labs can be created
- Business 85 access
- Lease rate: contact brokers