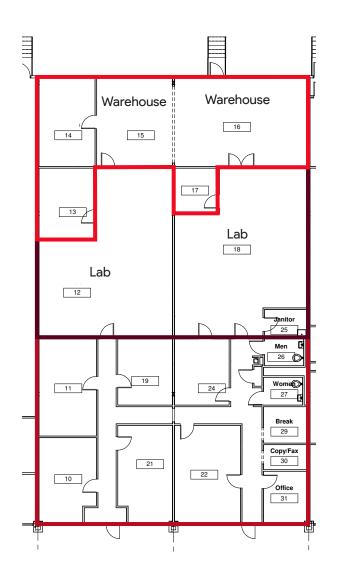

## Suite G-H

Office space

Lab space

Warehouse space

Office & lab space: ±4,830 SF

• Warehouse space: ±1,370 SF

Highway facing

• Former inspection & testing location

VCT floors

• Easily usable as office space

• Easy to adapt space for specific users