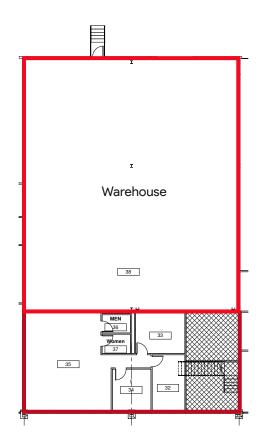

## Suite L

Office space

Warehouse space

Office space: ±1,350 SF

Warehouse space: ±4,650 SF

- Highway facing
- Two dock-high doors
- 24' ceilings
- Set up for distribution or assembly
- Protected rear parking and dock access