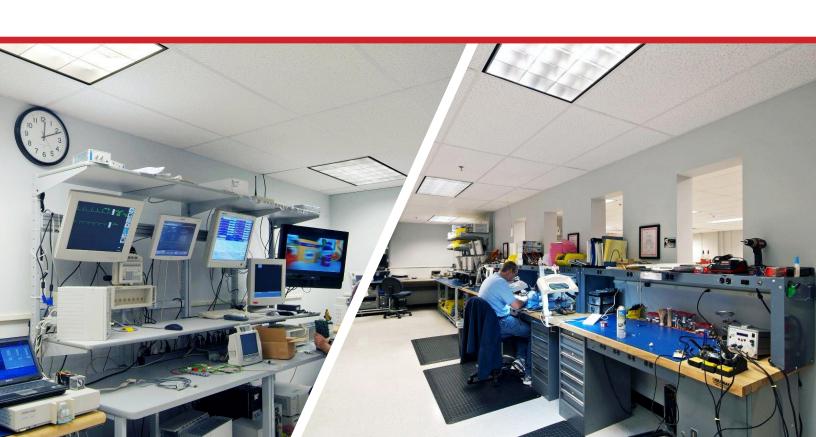

## Suite G-H

Office space

Lab space

Warehouse space

Office & lab space: ±4,830 SF

• Warehouse space: ±1,370 SF

Highway facing

• Former inspection & testing location

VCT floors

• Easily usable as office space

• Easy to adapt space for specific users