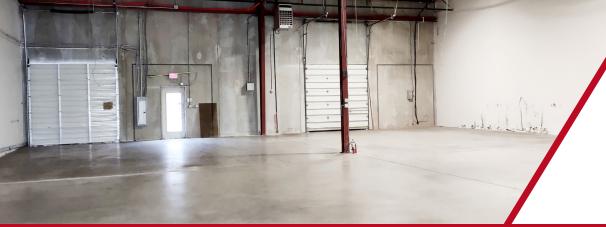

## Suite L

Office space

Warehouse space

Office space: ±1,350 SF

Warehouse space: ±4,650 SF

- Highway facing
- Two dock-high doors
- 24' ceilings
- Set up for distribution or assembly
- Protected rear parking and dock access