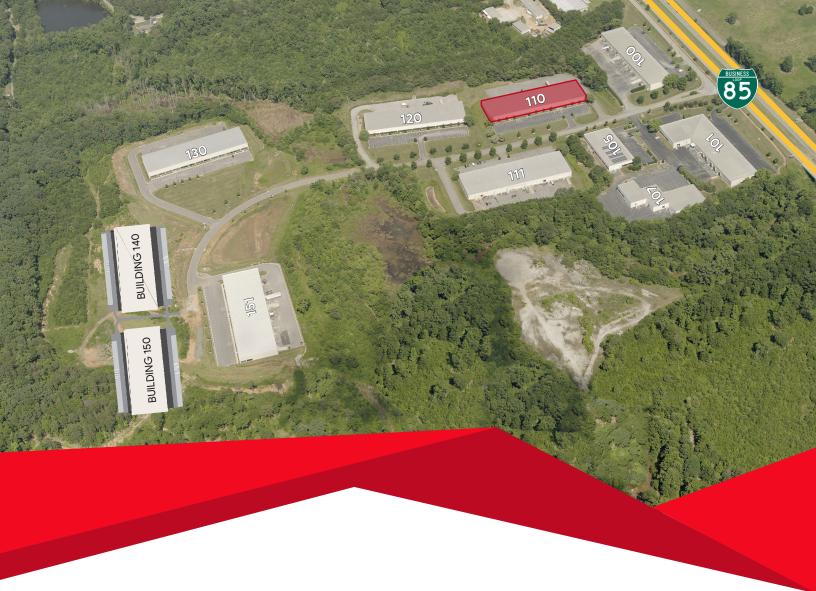

# ±7,500 SF - ±30,000 SF Flex Space for Lease

Corporate Center offers several move-in ready flex units for lease. Building 110 currently offers 6 suites that can be combined for a total of  $\pm$ 30,000 square feet. The property is ideally located off Business 85 between Charlotte, NC and Atlanta, GA.

- ±7,500 SF ±30,000 SF flex space
- 8 available bays (subdividable)
- 1 drive-in dock door
- 24' clear heights

- All utilities available
- 100% wet system
- Business 85 access
- Lease rate: contact brokers