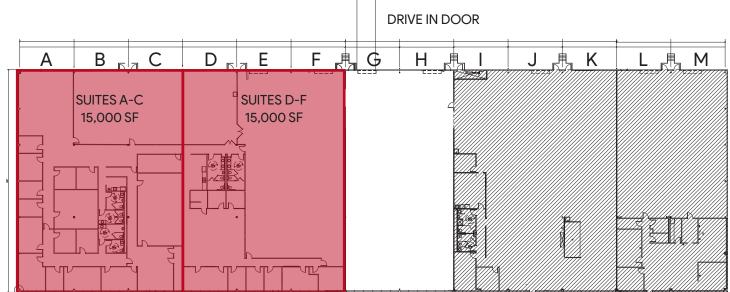

## Floor Plan

\*Suites can be combined up to 30,000 SF \*Floor plans can be customized