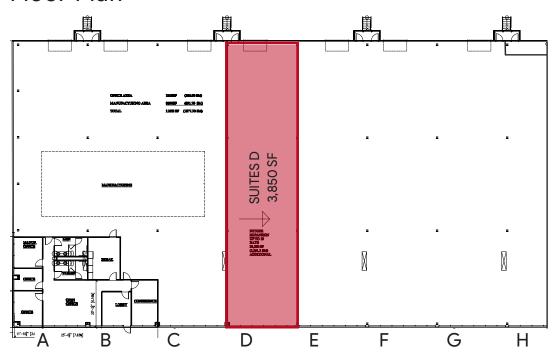

## Floor Plan

- ±3,850 SF warehouse space
- Sprinkled
- · 24' clear heights
- ① dock door

- Floor plan can be customized
- Business 85 access
- · Lease rate: contact brokers