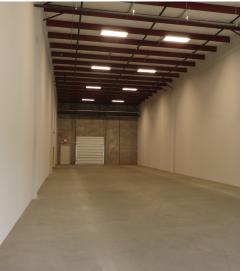

- ±3,850 SF warehouse space
- Sprinkled
- · 24' clear heights
- ① dock door

- Floor plan can be customized
- Business 85 access
- · Lease rate: contact brokers