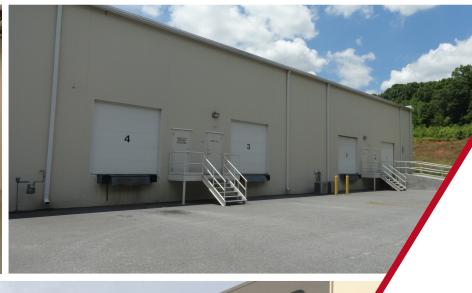

# ±3,850 SF Warehouse Space for Lease

Corporate Center offers several move-in ready flex units for lease. Building 130 currently offers 1 suite of shell warehouse space totalling  $\pm 3,850$  square feet. The property is ideally located off Business 85 between Charlotte, NC and Atlanta, GA.

- ±3,850 SF warehouse space
- Sprinkled
- · 24' clear heights
- ① dock door

- Floor plan can be customized
- Business 85 access
- · Lease rate: contact brokers