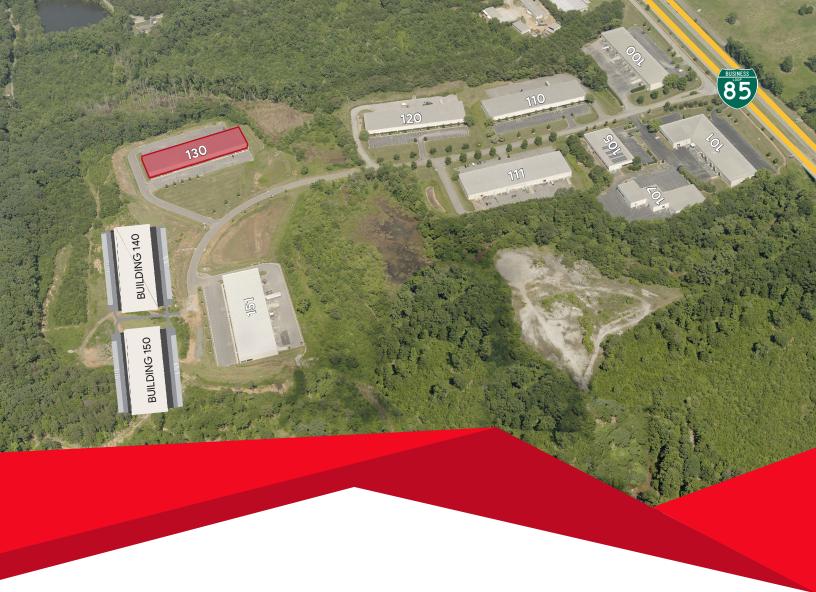

FOR LEASE | 130 CORPORATE DRIVE, SUITE D | SPARTANBURG, SC

# ±3,850 SF Warehouse Space for Lease

Corporate Center offers several move-in ready flex units for lease. Building 130 currently offers 1 suite of shell warehouse space totalling  $\pm 3,850$  square feet. The property is ideally located off Business 85 between Charlotte, NC and Atlanta, GA.