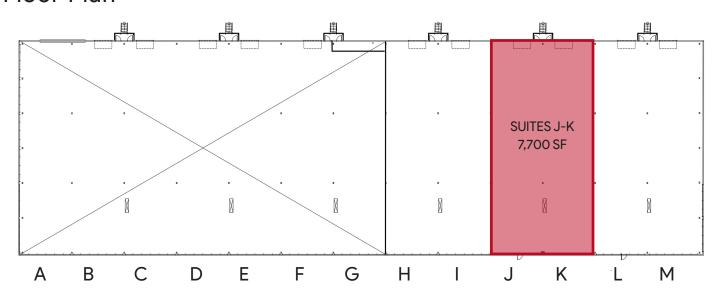

## Floor Plan

- ±7,700 SF flex space
- Multi-bay suite
- 24' clear heights
- ② loading docks

- Floor plan can be customized
- Business 85 access
- · Lease rate: contact brokers