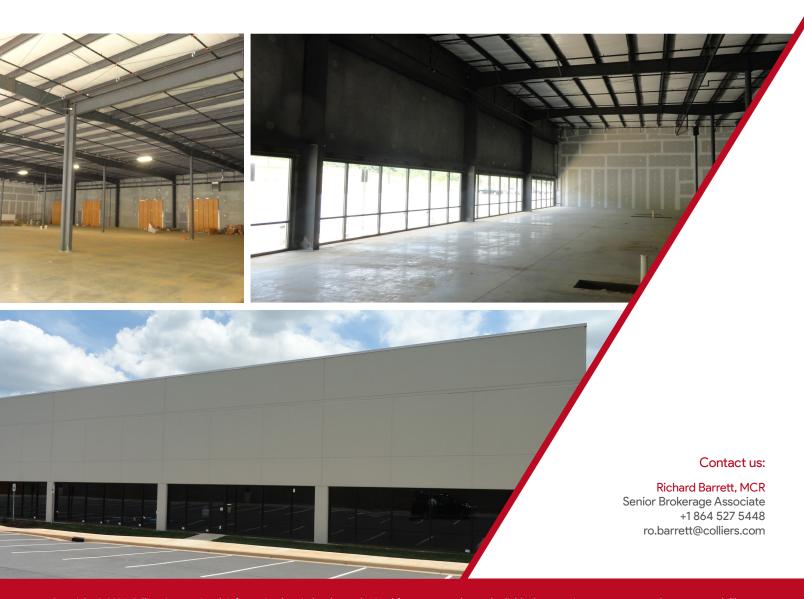

- ±7,700 SF flex space
- Multi-bay suite
- 24' clear heights
- ② loading docks

- Floor plan can be customized
- Business 85 access
- · Lease rate: contact brokers