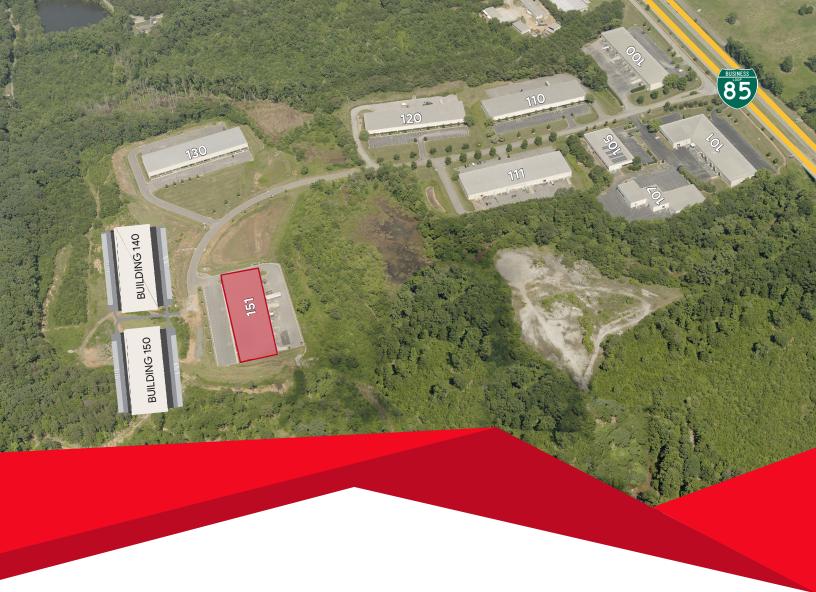

FOR LEASE | 151 CORPORATE DRIVE, SUITES J-K | SPARTANBURG, SC

## ±7,700 SF Warehouse Space for Lease

Corporate Center offers several move-in ready flex units for lease. Building 151 currently offers 2 suites that can be combined for a total of  $\pm 7,700$  square feet. The property is ideally located off Business 85 between Charlotte, NC and Atlanta, GA.