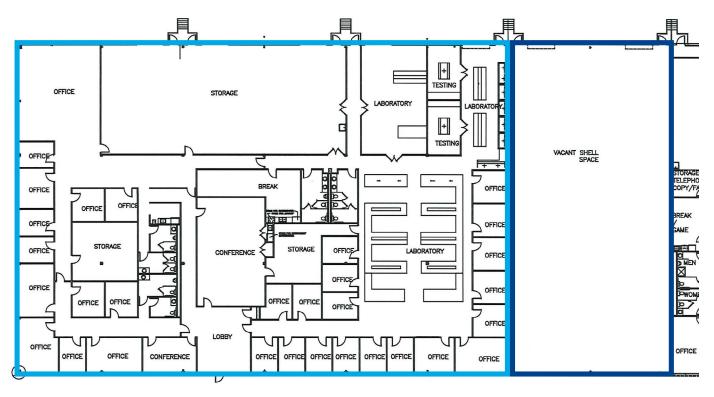

#### Floor Plan

Office space: ±22,234 SF

\*Suites can be combined up to 30,000 SF \*Floor plans can be customized

### Suite Features

- End unit
- Natural light on two sides
- · Offices primarily lined with windows
- Large conference rooms
- Defined storage space
- Former lab/testing space
- VCT floors in lab areas
- Plumbing in lab/test area for
  - Water
  - Drains
  - Natural gas
- Flame hood connections available
- Additional ±7,400 SF shell space available for warehousing, storage or expansion
- Rear warehouse wall has some natural light via glassed-in knockouts