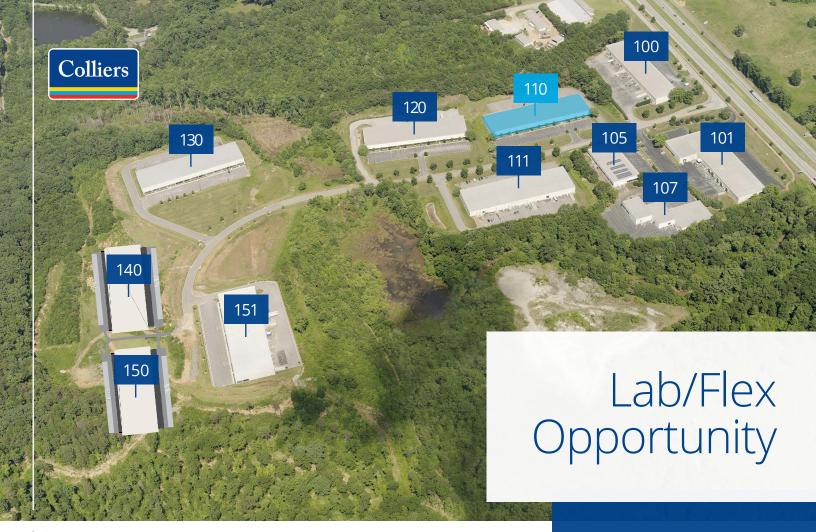

## 110 Corporate Drive, Spartanburg, SC

# ±22,600 SF former lab and test space available for lease

Corporate Center offers previous lab and office units for lease. Building 110 offers suites that can be combined for a total of  $\pm 22,600$  squarefeet. The property is ideally located off Business 85 between Charlotte, NC and Atlanta, GA.

- ±22,600 SF flex space
- 8 available bays (subdividable)
- 1 drive-in dock door
- · 24' clear heights
- · All utilities available

- 100% wet system
- · Expansion space available
- Business 85 access
- Lease rate: contact brokers