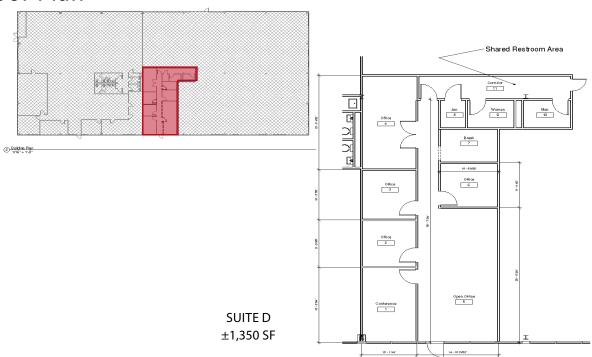

FOR LEASE | 105 CORPORATE DRIVE, SUITE D | SPARTANBURG, SC

# ±1,350 SF Office Space for Lease

Corporate Center offers several move-in ready flex units for lease. Building 105 currently offers 1 suite of office space totaling  $\pm 1,350$  square feet. The property is ideally located off Business 85 between Charlotte, NC and Atlanta, GA.

- ±1,350 SF office space
- Office includes testing facilities
- Existing floor plan can be modified
- Additional parking available
- Business 85 access
- · Lease rate: contact brokers

#### Contact us:

### Richard Barrett, MCR

Senior Brokerage Associate +1 864 527 5448 ro.barrett@colliers.com



Colliers International 55 E. Camerdown Way | Suite 200 Greenville, SC 29601 +1 864 297 4950



# Floor Plan









### Contact us:

## Richard Barrett, MCR

Senior Brokerage Associate +1 864 527 5448 ro.barrett@colliers.com