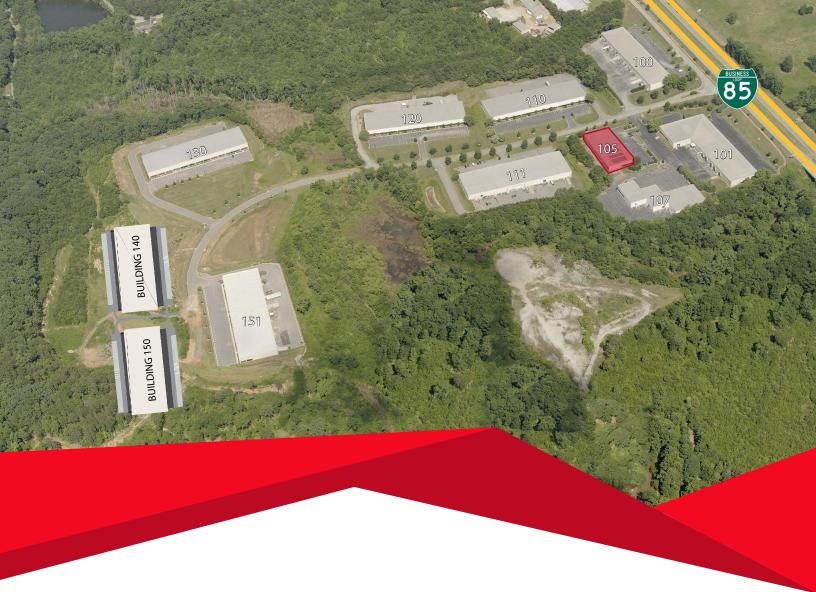

# ±1,350 SF Office Space for Lease

Corporate Center offers several move-in ready flex units for lease. Building 105 currently offers 1 suite of office space totaling  $\pm 1,350$  square feet. The property is ideally located off Business 85 between Charlotte, NC and Atlanta, GA.