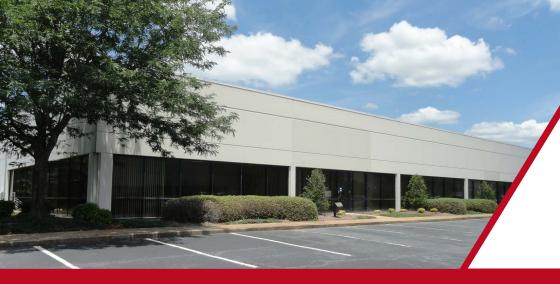

FOR LEASE | 105 CORPORATE DRIVE, SUITE D | SPARTANBURG, SC

# ±1,350 SF Office Space for Lease

Corporate Center offers several move-in ready flex units for lease. Building 105 currently offers 1 suite of office space totaling  $\pm 1,350$  square feet. The property is ideally located off Business 85 between Charlotte, NC and Atlanta, GA.