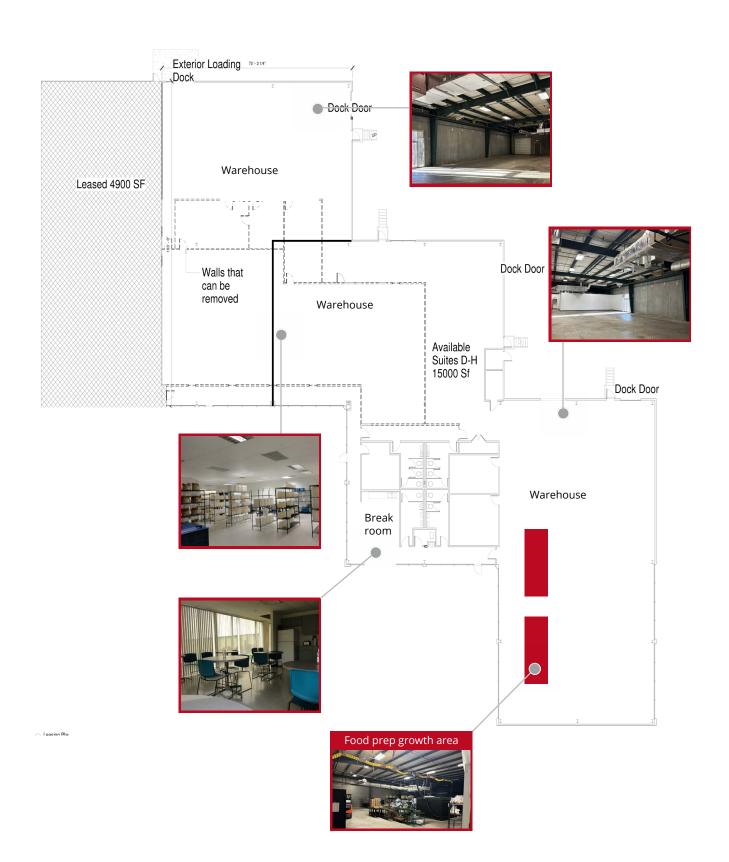

## Site Plan

# **Property Profile**

| Street Address: | 107 Corporate Drive                                |
|-----------------|----------------------------------------------------|
| Location:       | Spartanburg, SC                                    |
| Site:           | Controlled site                                    |
| Warehouse:      | 4 warehouse dock high doors in different locations |
| Parking:        | 52 spaces, front lot                               |
| Offices:        | ±2,700 SF with meeting space / break area          |
|                 | ±18,400 SF                                         |
| Warehouse area  | Height from 15' to 20'                             |
|                 | Sectioned for varied usage                         |
|                 | Fully conditioned space                            |
|                 | Potential to be subdivided                         |