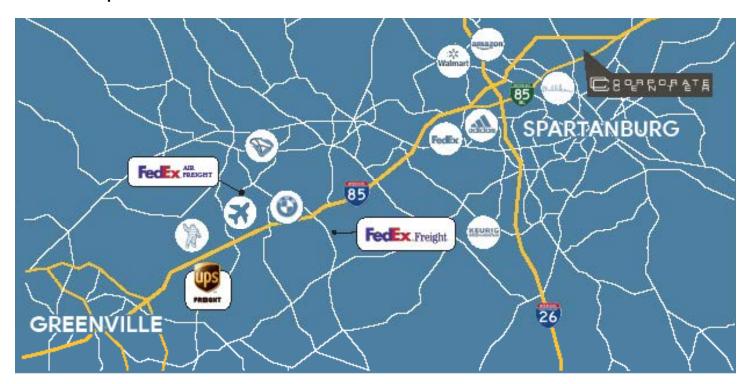

|----------------------------------------------------|
| Location:       | Spartanburg, SC                                    |
| Site:           | Controlled site                                    |
| Warehouse:      | 4 warehouse dock high doors in different locations |
| Parking:        | 52 spaces, front lot                               |
| Offices:        | ±2,700 SF with meeting space / break area          |
|                 | ±18,400 SF                                         |
| Warehouse area  | Height from 15' to 20'                             |
|                 | Sectioned for varied usage                         |
|                 | Fully conditioned space                            |
|                 | Potential to be subdivided                         |

### Area Map



## Corporate Center Demographics (2022)









#### Contact us:

Richard Barrett, MCR Senior Brokerage Associate +1 864 527 5448 ro.barrett@colliers.com Colliers 55 E. Camperdown Way | Suite 200 Greenville, SC 29601 +1 864 297 4950