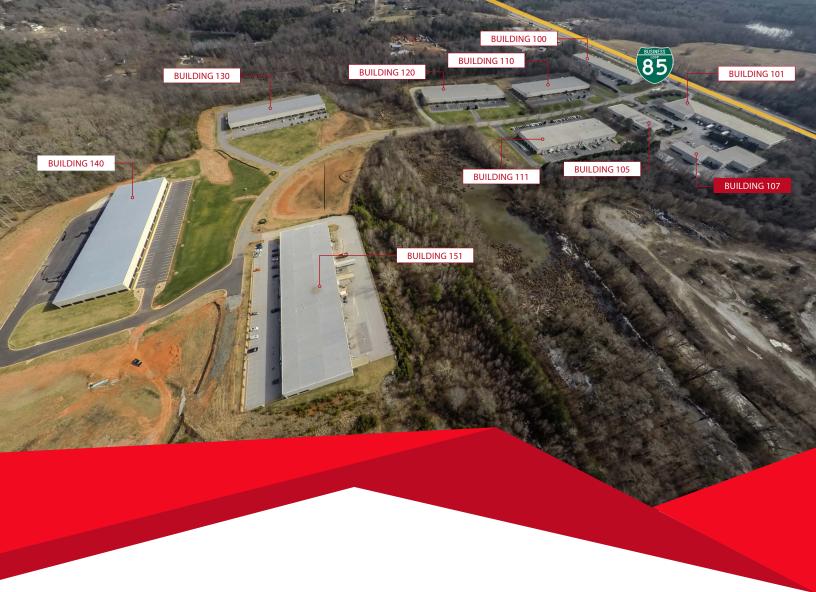

## Site Plan

# **Property Profile**

| Street Address: | 107 Corporate Drive                                |
|-----------------|----------------------------------------------------|
| Location:       | Spartanburg, SC                                    |
| Site:           | Controlled site                                    |
| Warehouse:      | 4 warehouse dock high doors in different locations |
| Parking:        | 52 spaces, front lot                               |
| Offices:        | ±2,700 SF with meeting space / break area          |
|                 | ±18,400 SF                                         |
| Warehouse area  | Height from 15' to 20'                             |
|                 | Sectioned for varied usage                         |
|                 | Fully conditioned space                            |
|                 | Potential to be subdivided                         |