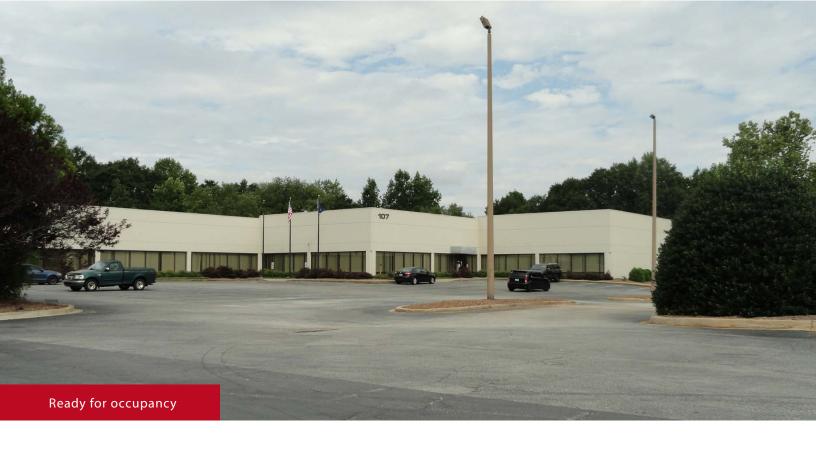

FOR LEASE | 107 CORPORATE DRIVE, SPARTANBURG, SC

## ±21,000 SF Flex Space for Lease | Office and Warehouse

107 Corporate Center is a standalone building in park-like setting previously used for chemical preparation and hydroponics. The property is ideally located off Business 85 between Charlotte, NC and Atlanta, GA.