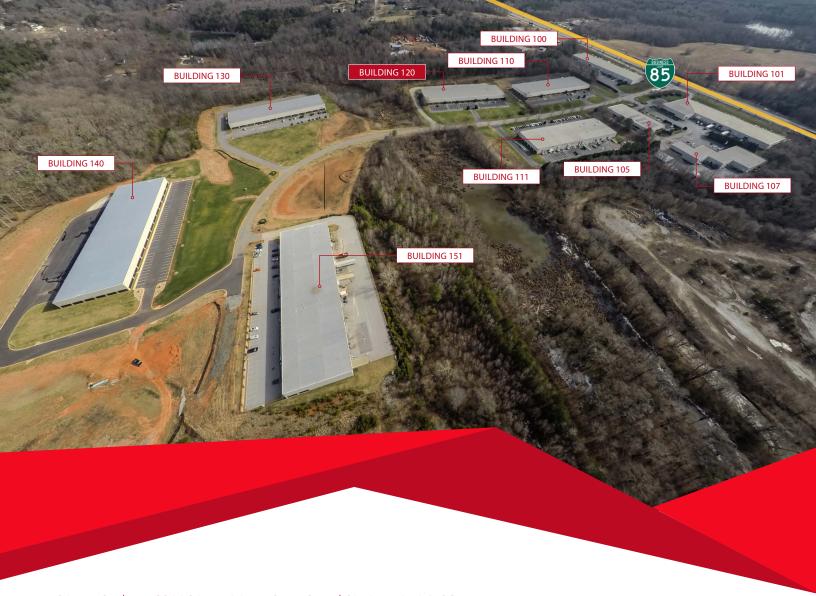

# ±23,000 SF Flex Space for Lease

Corporate Center offers several move-in ready flex units for lease. Building 120 currently offers 1 suite for a total of  $\pm 23,000$  square feet. The property is ideally located off Business 85 between Charlotte, NC and Atlanta, GA.

- ±23,000 SF flex space
- Suites A-F are 100% HVAC in office and warehouse
- 24' clear heights

- Business 85 access
- Lease rate: contact brokers