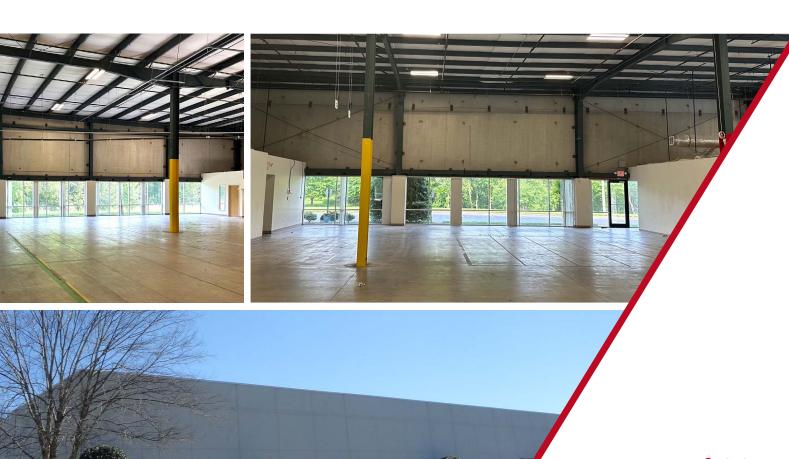

- ±23,000 SF flex space
- Suites A-F are 100% HVAC in office and warehouse
- 24' clear heights

- Business 85 access
- Lease rate: contact brokers