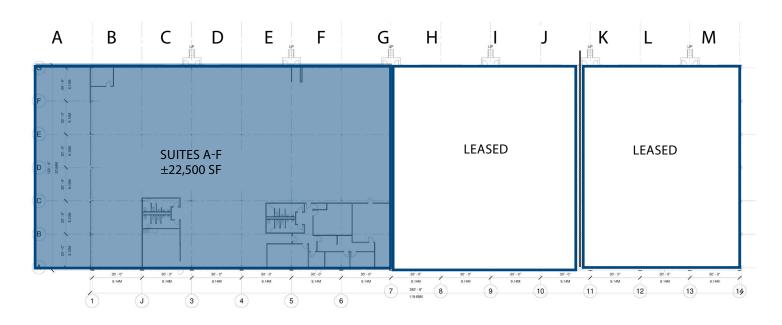

FOR LEASE | 120 CORPORATE DRIVE, SUITES A-J | SPARTANBURG, SC

# ±23,000 SF Flex Space for Lease

Corporate Center offers several move-in ready flex units for lease. Building 120 currently offers 1 suite for a total of  $\pm 23,000$  square feet. The property is ideally located off Business 85 between Charlotte, NC and Atlanta, GA.

- ±23,000 SF flex space
- Suites A-F are 100% HVAC in office and warehouse
- 24' clear heights

- Business 85 access
- Lease rate: contact brokers

#### Contact us:

#### Richard Barrett, MCR

Senior Brokerage Associate +1 864 527 5448 ro.barrett@colliers.com



Colliers International 55 E. Camerdown Way | Suite 200 Greenville, SC 29601 +1 864 297 4950



## Floor Plan





### Contact us:

Richard Barrett, MCR Senior Brokerage Associate +1 864 527 5448 ro.barrett@colliers.com