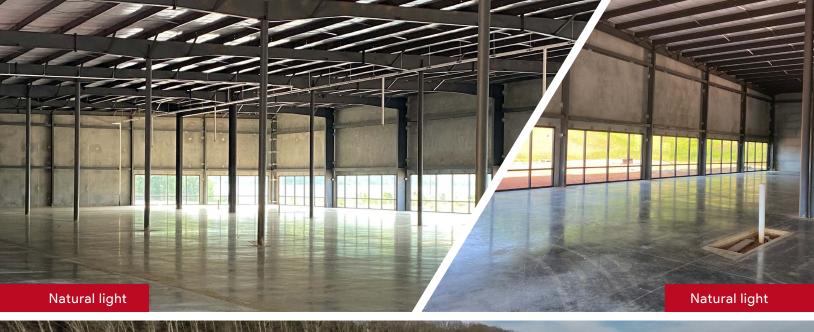

# ±50,000 SF Flex Space for Lease

140 Corporate Center is available and ready for occupancy. The property can be customized to meet your needs. Don't miss this great location, located off Business 85 between Charlotte, NC and Atlanta, GA.

- ±50,000 SF for lease
- Building is 126' x 394'
- Bay spacings are ±3,800 SF
- 10 12×12 dock high doors
- 24' 26' clear height

- 100% sprinkled
- Expansion options
- Business 85 access
- Natural light throughout
- Contact broker for leasing & tours