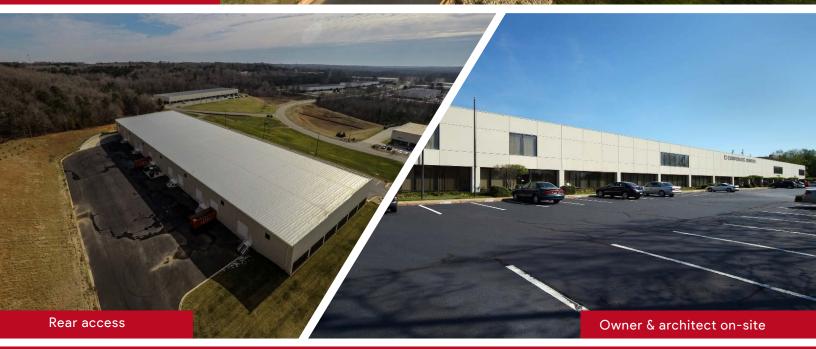

# ±50,000 SF Flex Space for Lease

140 Corporate Center is available and ready for occupancy. The property can be customized to meet your needs. Don't miss this great location, located off Business 85 between Charlotte, NC and Atlanta, GA.

- ±50,000 SF for lease
- Building is 126' x 394'
- Bay spacings are ±3,800 SF
- 10 12×12 dock high doors
- 24' 26' clear height

- 100% sprinkled
- Expansion options
- Business 85 access
- Natural light throughout
- Contact broker for leasing & tours