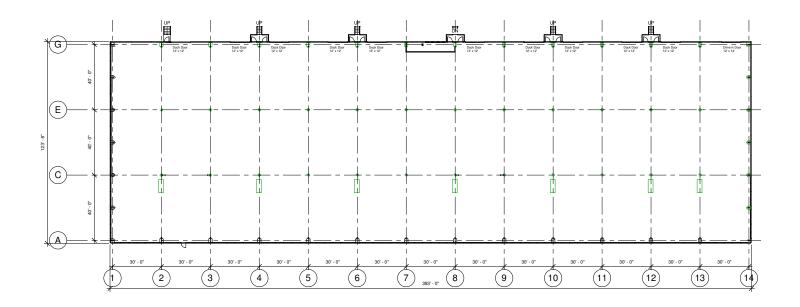

- ±50,000 SF for lease
- Building is 126' x 394'
- Bay spacings are ±3,800 SF
- 10 12×12 dock high doors
- 24' 26' clear height

- 100% sprinkled
- Expansion options
- Business 85 access
- Natural light throughout
- Contact broker for leasing & tours