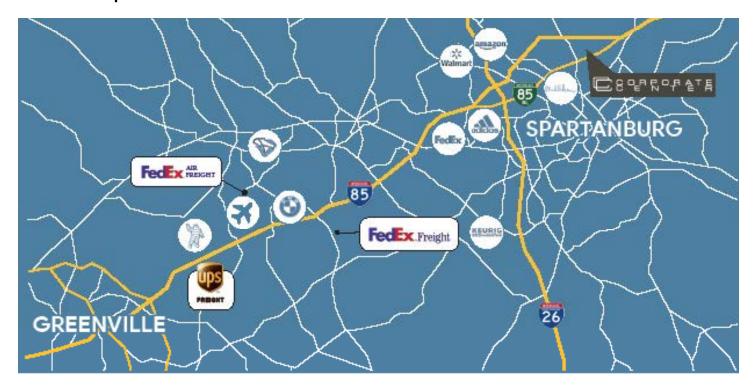

ESIGN, ASSEMBLE, SHIP

FOR LEASE | 140 CORPORATE DRIVE, SPARTANBURG, SC

# ±50,000 SF Flex Space for Lease

140 Corporate Center is available and ready for occupancy. The property can be customized to meet your needs. Don't miss this great location, located off Business 85 between Charlotte, NC and Atlanta, GA.

- ±50,000 SF for lease
- Building is 126' x 394'
- Bay spacings are ±3,800 SF
- 10 12×12 dock high doors
- 24' 26' clear height

- 100% sprinkled
- Expansion options
- Business 85 access
- Natural light throughout
- Contact broker for leasing & tours

#### Contact us:

#### Richard Barrett, MCR

Senior Brokerage Associate +1 864 527 5448 ro.barrett@colliers.com



Colliers 55 E. Camperdown Way | Suite 200 Greenville, SC 29601 +1 864 297 4950



# Site Plan











### Area Map



### Corporate Center Demographics (2020)



 $\pm 93,563$  Population in a 5-mile radius



\$62,438 Average household income



3,732 Total businesses in 5-mile radius



37,100 VPD via Business 85



36.3 Median age in a 5-mile radius



±96,507 Projected 2025 population

#### Contact us:

Richard Barrett, MCR Senior Brokerage Associate +18645275448 ro.barrett@colliers.com Colliers 55 E. Camperdown Way | Suite 200 Greenville, SC 29601 +1 864 297 4950