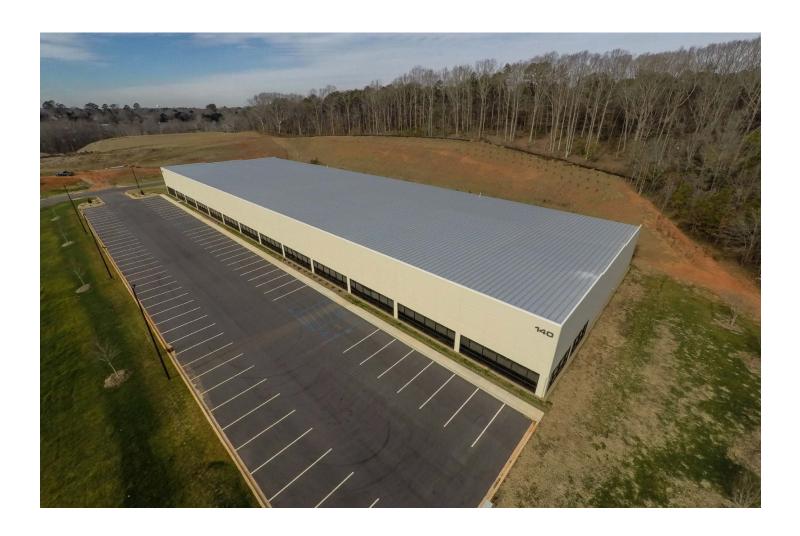

### DESIGN, ASSEMBLE, SHIP

FOR LEASE | 140 CORPORATE DRIVE, SPARTANBURG, SC

# ±50,000 SF Flex Space for Lease

140 Corporate Center is available and ready for occupancy. The property can be customized to meet your needs. Don't miss this great location, located off Business 85 between Charlotte, NC and Atlanta, GA.