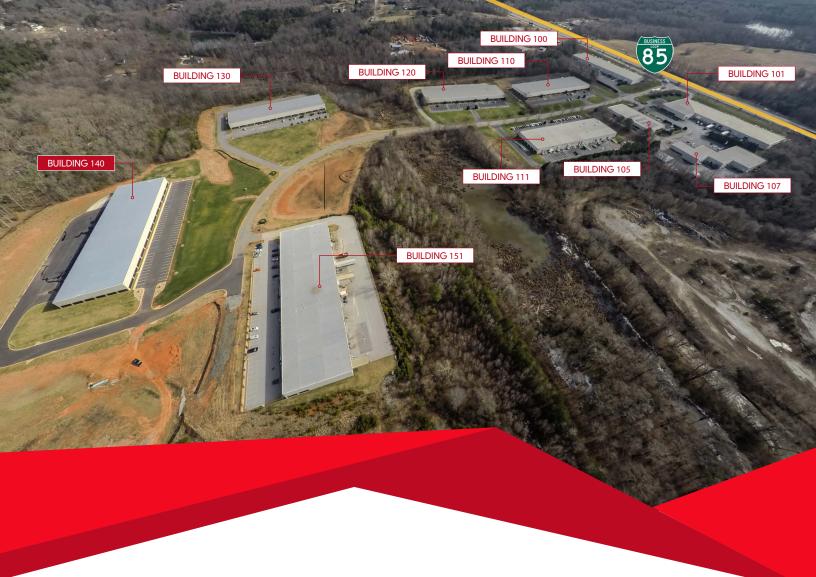

### DESIGN, ASSEMBLE, SHIP

FOR LEASE | 140 CORPORATE DRIVE, SPARTANBURG, SC

# ±50,000 SF Flex Space for Lease

140 Corporate Center is available and ready for occupancy. The property can be customized to meet your needs. Don't miss this great location, located off Business 85 between Charlotte, NC and Atlanta, GA.

- ±50,000 SF for lease
- Building is 126' x 394'
- Bay spacings are ±3,800 SF
- 10 12×12 dock high doors
- 24' 26' clear height

- 100% sprinkled
- Expansion options
- Business 85 access
- Natural light throughout
- Contact broker for leasing & tours

#### Contact us:

#### Richard Barrett, MCR

Senior Brokerage Associate +1 864 527 5448 ro.barrett@colliers.com



Colliers 55 E. Camperdown Way | Suite 200 Greenville, SC 29601 +1 864 297 4950



# Site Plan











### Are