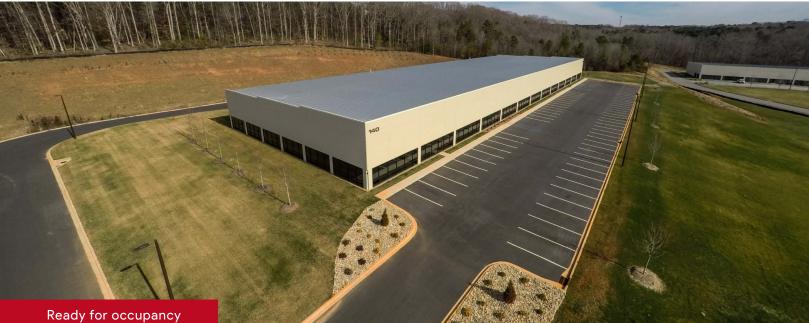

# ±50,000 SF Flex Space for Lease

140 Corporate Center is available and ready for occupancy. The property can be customized to meet your needs. Don't miss this great location, located off Business 85 between Charlotte, NC and Atlanta, GA.

- ±50,000 SF for lease
- Building is 126' x 394'
- Bay spacings are ±3,800 SF
- 10 12×12 dock high doors
- 24' 26' clear height

- 100% sprinkled
- Expansion options
- Business 85 access
- Natural light throughout
- Contact broker for leasing & tours