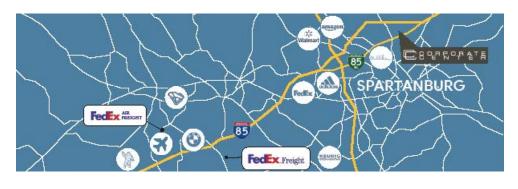

### DESIGN, ASSEMBLE, SHIP

FOR LEASE | 140 CORPORATE DRIVE, SPARTANBURG, SC

# ±50,000 SF Flex Space for Lease

140 Corporate Center is available and ready for occupancy. The property can be customized to meet your needs. Don't miss this great location, located off Business 85 between Charlotte, NC and Atlanta, GA.

- ±50,000 SF for lease
- Building is 126' x 394'
- Bay spacings are ±3,800 SF
- 10 12×12 dock high doors
- 24' 26' clear height

- 100% sprinkled
- Expansion options
- Business 85 access
- Natural light throughout
- Contact broker for leasing & tours

#### Contact us:

#### Richard Barrett, MCR

Senior Brokerage Associate +1 864 527 5448 ro.barrett@colliers.com



Colliers 55 E. Camperdown Way | Suite 200 Greenville, SC 29601 +1 864 297 4950



# Site Plan











### Area Map



### Corporate Center Demographics (2020)



 $\pm 93,563$  Population in a 5-mile radius



\$62,438 Average household income



3,732 Total businesses in 5-mile radius



37,100 VPD via Business 85



36.3 Median age in a 5-mile radius



±96,507 Projected 2025 population

#### Contact us:

Richard Barrett, MCR Senior Brokerage Associate +18645275448 ro.barrett@colliers.com Colliers 55 E. Camperdown Way | Suite 200 Greenville, SC 29601 +1 864 297 4950